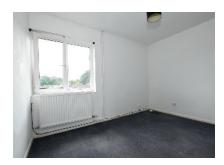

## LOUNGE/DINING AREA: 14' 6" x 10' 10" (4.41m x 3.30m)

Laminated timber floor.

#### BEDROOM (I):

12' 4" x 10' 8" (3.75m x 3.25m)

Measurements taken to widest points. Storage cupboard with gas fired boiler.

## BEDROOM (2):

 $10' 6'' \times 8' 4'' (3.21m \times 2.54m)$ 