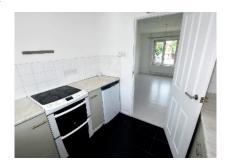

#### **KITCHEN:**

8' 7" x 8' 4" (2.61m x 2.54m)

Range of high and low level units. Round edge work surfaces. Space for oven and hob. Single drainer stainless steel sink unit with swan neck mixer tap. Plumbed for washing machine. Part tiled walls. Tiled floor.