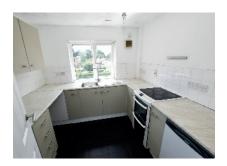

#### **KITCHEN:**

8' 7" x 8' 4" (2.61m x 2.54m)

Range of high and low level units. Round edge work surfaces. Space for oven and hob. Single drainer stainless steel sink unit with swan neck mixer tap. Plumbed for washing machine. Part tiled walls. Tiled floor.