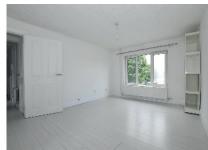

## LOUNGE/DINING AREA: 14' 6" x 10' 10" (4.41m x 3.30m)

Laminated timber floor.