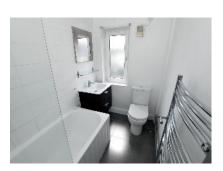

#### **BATHROOM:**

White suite. PVC panelled bath with mixer tap and electric shower. Vanity unit wash hand basin and mono style mixer tap. Close couple low flush wc. Chrome finished heated towel rail. Part tiled walls. Tiled floor.