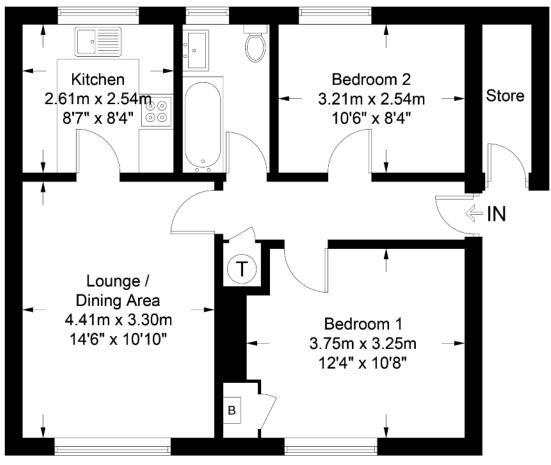

#### **ACCOMMODATION**

Measurements are approximate.

#### **ENTRANCE HALL:**

PVC composite double glazed entrance door. Laminated timber floor. Hotpress.

## LOUNGE/DINING AREA: 14' 6" x 10' 10" (4.41m x 3.30m)

Laminated timber floor.

#### **KITCHEN:**

8' 7" x 8' 4" (2.61m x 2.54m)

Range of high and low level units. Round edge work surfaces. Space for oven and hob. Single drainer stainless steel sink unit with swan neck mixer tap. Plumbed for washing machine. Part tiled walls. Tiled floor.

#### BEDROOM (I):

12' 4" x 10' 8" (3.75m x 3.25m)

Measurements taken to widest points. Storage cupboard with gas fired boiler.

## BEDROOM (2):

 $10' 6'' \times 8' 4'' (3.21m \times 2.54m)$ 

#### **BATHROOM:**

White suite. PVC panelled bath with mixer tap and electric shower. Vanity unit wash hand basin and mono style mixer tap. Close couple low flush wc. Chrome finished heated towel rail. Part tiled walls. Tiled floor.

#### 1E Rowan Drive

Illustration for identification purposes only, measurements are approximate, not to scale. FloorplansUsketch.com © 2024 (ID1094613)