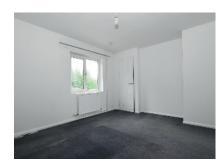

#### BEDROOM (I):

12' 4" x 10' 8" (3.75m x 3.25m)

Measurements taken to widest points. Storage cupboard with gas fired boiler.

## BEDROOM (2):

 $10' 6'' \times 8' 4'' (3.21m \times 2.54m)$ 